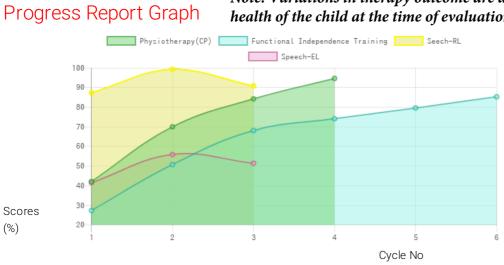

## Progress Report

| Evaluation No | Physiotherapy(CP)<br>Score % - Month - Year | Speech<br>RL% - EL% - Month - Year | Functional Independence Training<br>Score % - Month - Year |
|---------------|---------------------------------------------|------------------------------------|------------------------------------------------------------|
| 1             | 42.38% - May - 2018                         |                                    | 27.52% - May - 2018                                        |
| 2             | 95.36% - February - 2019                    |                                    | 68.57% - January - 2019                                    |
| 3             |                                             | 88.00% - 41.75% - July - 2019      | 74.67% - July - 2019                                       |
| 4             |                                             | 100.00% - 56.25% - February - 2020 | 80.14% - January - 2020                                    |
| 5             |                                             | 91.50% - 51.75% - December - 2020  | 85.95% - December - 2020                                   |
| 6             |                                             |                                    |                                                            |

## Note: Variations in therapy outcome are due to several factors including the health of the child at the time of evaluation

Tirumali kovil main road,

Vandadum portal, panpoli.

Tamil Nadu INDIA, 627807

Information:- CP - Cerebral Palsy; SB – Spina bifida; MD - Muscular Dystrophy; CTEV – Clubfoot; ID - Intellectual Disability; CP, MD – Cerebral Palsy/Multiple Disabilities; LV - Low Vision; TB - Total Blind; ADHD - Attention Deficit Hyperactive Disorder; DB - Deaf Blind; RL - Receptive language; EL - Expressive language;